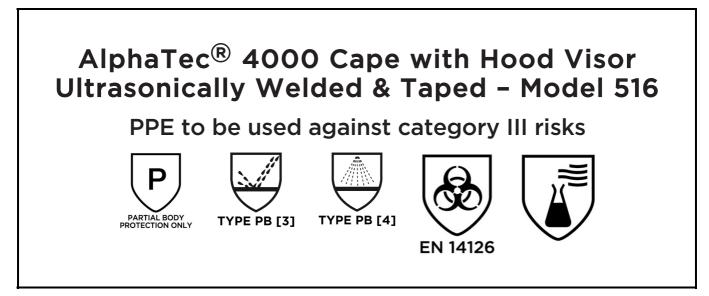

is in conformity with the provisions of Regulation (EU) 2016/425 and with the standards Partial Body Protection Only, EN 14605:2005 + A1:2009, EN 14126:2003, EN ISO 13688:2013, and is identical to the PPE which is subject to the EU Type Examination; under certificate number 0598/PPE/22/2936 issued by the Notified Body: