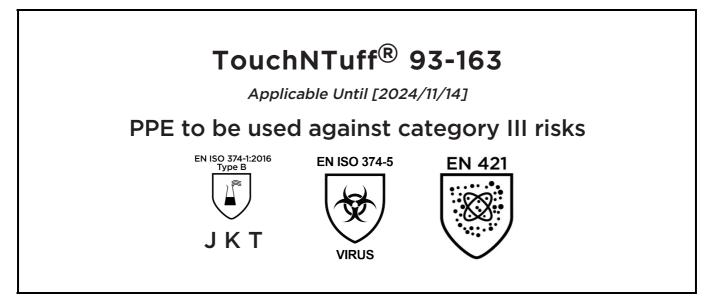

# **UK DECLARATION OF CONFORMITY**

The Manufacturer ANSELL HEALTHCARE EUROPE N.V. RIVERSIDE BUSINESS PARK, BLOCK J BOULEVARD INTERNATIONAL 55 B-1070 BRUSSELS BELGIUM

declares under his sole responsibility, that the PPE described hereafter:

is in conformity with the provisions of Regulation 2016/425 on personal protective equipment, as amended to apply in GB, and with the standards EN ISO 21420:2020, EN ISO 374-1:2016, EN ISO 374-5:2016, EN 421:2010 and is identical to the PPE which is subject to the UK Type-examination (Module B, Annex V of the Regulation), under certificate number AB0321/22547-01/E00-00, issued by the Approved Body:

## SATRA TECHNOLOGY CENTRE (0321) WYNDHAM WAY, TELFORD WAY, KETTERING, NORTHAMPTONSHIRE, NN16 8SD, UNITED KINGDOM

and is subject to the procedure set out in Annex VII (Module C2) of the Regulation under the supervision of the Notified Body:

SATRA TECHNOLOGY CENTRE (0321) WYNDHAM WAY, TELFORD WAY, KETTERING, NORTHAMPTONSHIRE, NN16 8SD, UNITED KINGDOM

Stor On

Guido Van Duren Director - Regulatory affairs Ansell

Place: Brussels Date: 2022/10/11