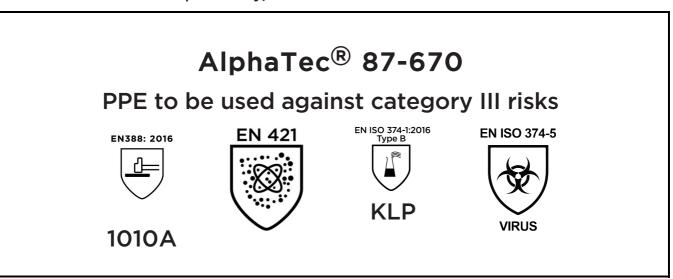

is in conformity with the provisions of Regulation 2016/425 on personal protective equipment, as amended to apply in GB, and with the standards EN 388:2016 +A1:2018, EN 421:2010, EN ISO 21420:2020, EN ISO 374-1:2016, EN ISO 374-5:2016 and is identical to the PPE which is subject to the UK Type-examination (Module B, Annex V of the Regulation), under certificate number AB0321/22553-01/E00-00, issued by the Approved Body: