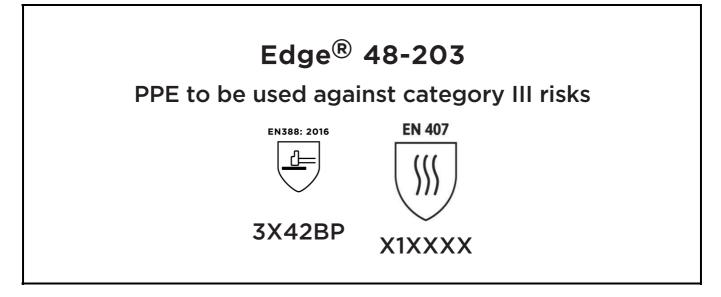

is in conformity with the provisions of Regulation (EU) 2016/425 and with the standards EN ISO 21420:2020, EN 388:2016 +A1:2018, EN407:2020 and is identical to the PPE which is subject to the EU-Type examination (Module B, Annex V of the Regulation), under certificate number 032/2021/0991, issued by the Notified Body: