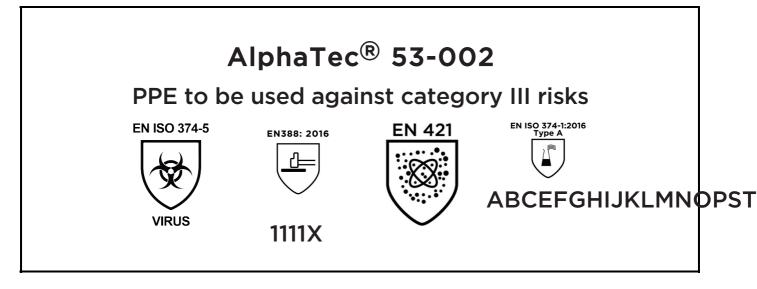

is in conformity with the provisions of Regulation 2016/425 on personal protective equipment, as amended to apply in GB, and with the standards EN ISO 374-5:2016, EN 388:2016 +A1:2018, EN 421:2010, EN ISO 374-1:2016 and is identical to the PPE which is subject to the Type-examination (Module B, Annex V of the Regulation), under certificate number 032/2024/0135, issued by the Body: