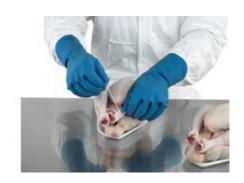

# Unlined blue natural latex rubber gloves, ensuring food handling compliance

- Food handling compliance: AlphaTec<sup>®</sup> 87-305 EU and FDA-approved food handling gloves' blue coating is widely preferred by the poultry and food processing industries
- Increased sensitivity and dexterity: Owing to their 0.43mm/17 mil thickness, AlphaTec<sup>®</sup> 87-305 chemical-resistant gloves deliver good tactile sensitivity and dexterity
- Enhanced grip: These lightweight protective gloves are also feature special fish scale pattern to boost their wet and dry grip
- Added feature: To enhance hand protection, these Ansell gloves' inner and outer surfaces are chlorinated to minimize allergy risks

#### **Industries**

- Food Processing
- Janitorial / Sanitation
- Maintenance
- Agriculture

#### **Applications**

- All food processing applications that have food contact
- Chemical Handling
- Fruit and Vegetable
- Janitorial use