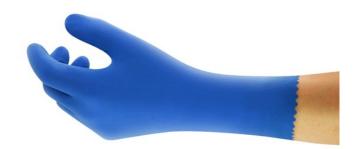

## 87-305 Lightweight unlined natural rubber glove

# Unlined blue natural latex rubber gloves, ensuring food handling compliance

- Food handling compliance: AlphaTec<sup>®</sup> 87-305 EU and FDA-approved food handling gloves' blue coating is widely preferred by the poultry and food processing industries
- Increased sensitivity and dexterity: Owing to their 0.43mm/17 mil thickness, AlphaTec<sup>®</sup> 87-305 chemical-resistant gloves deliver good tactile sensitivity and dexterity
- Enhanced grip: These lightweight protective gloves are also feature special fish scale pattern to boost their wet and dry grip
- Added feature: To enhance hand protection, these Ansell gloves' inner and outer surfaces are chlorinated to minimize allergy risks

### Lightweight unlined natural rubber glove

#### **Key Features**

- Comply with FDA and EU food handling requirements: Ideal safety gloves
- Light-duty protection: Protective gloves suitable for delicate tasks
- 0.43mm/17 mil thickness: Tactile, high-dexterity work gloves