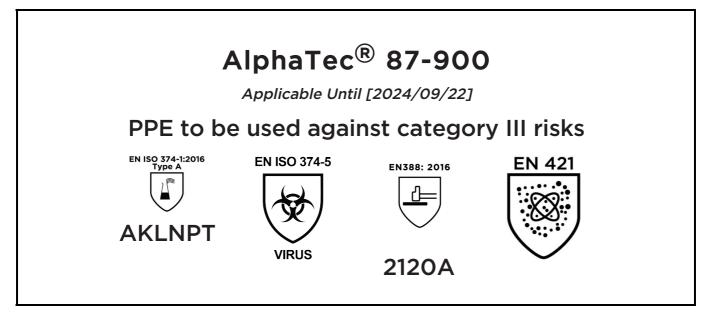

is in conformity with the provisions of Regulation 2016/425 on personal protective equipment, as amended to apply in GB, and with the standards EN ISO 374-1:2016, EN ISO 21420:2020, EN ISO 374-5:2016, EN 388:2016 +A1:2018, EN 421:2010 and is identical to the PPE which is subject to the UK Type-examination (Module B, Annex V of the Regulation), under certificate number AB0321/22610-01/E00-00, issued by the Approved Body: