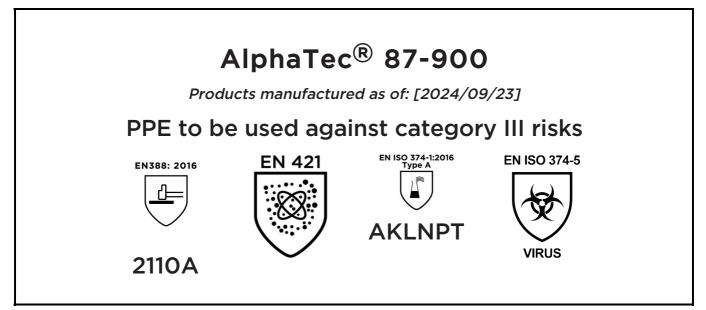

is in conformity with the provisions of Regulation 2016/425 on personal protective equipment, as amended to apply in GB, and with the standards EN 388:2016 +A1:2018, EN 421:2010, EN ISO 374-1:2016, EN ISO 374-5:2016 and is identical to the PPE which is subject to the Type-examination (Module B, Annex V of the Regulation), under certificate number 032/2024/0520, issued by the Body: