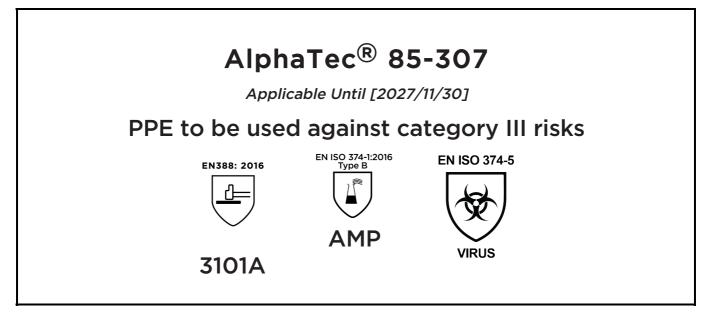

is in conformity with the provisions of Regulation 2016/425 on personal protective equipment, as amended to apply in GB, and with the standards EN 388:2016 +A1:2018, EN ISO 21420:2020, EN ISO 374-1:2016, EN ISO 374-5:2016 and is identical to the PPE which is subject to the UK Type-examination (Module B, Annex V of the Regulation), under certificate number AB0321/23004-01/E00-00, issued by the Approved Body: