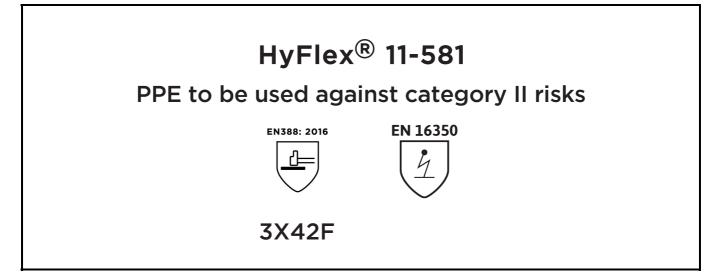

is in conformity with the provisions of Regulation (EU) 2016/425 and with the standards EN 388:2016 +A1:2018, EN 16350:2014, EN ISO 21420:2020 and is identical to the PPE which is subject to the EU-Type examination (Module B, Annex V of the Regulation), under certificate number 032/2024/0068, issued by the Notified Body: