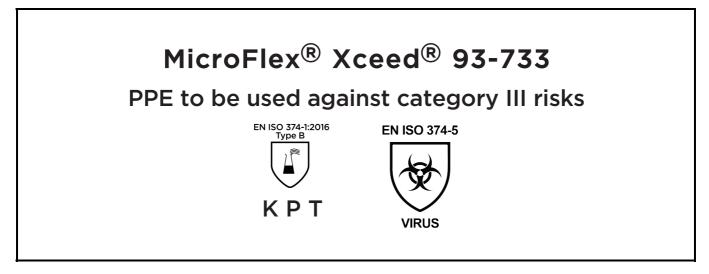

is in conformity with the provisions of Regulation 2016/425 on personal protective equipment, as amended to apply in GB, and with the standards EN ISO 21420:2020, EN ISO 374-1:2016, EN ISO 374-5:2016 and is identical to the PPE which is subject to the UK Type-examination (Module B, Annex V of the Regulation), under certificate number AB0321/22350-01/E00-00, issued by the Approved Body: