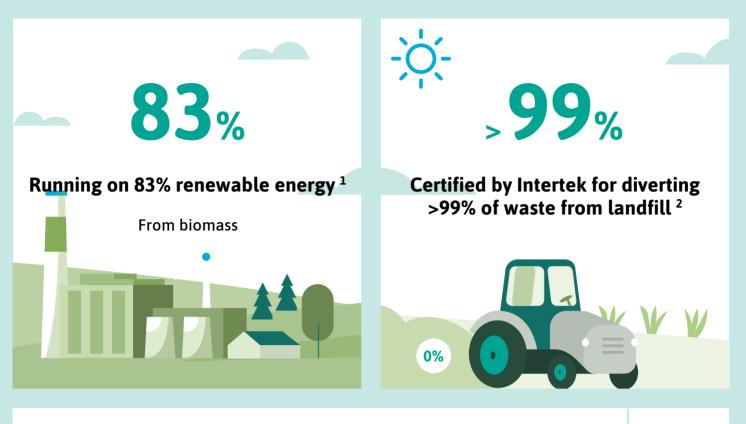

## Manufacturing

Made in a facility:

With accredited Environmental Management System <sup>3</sup>

Certified to ISO 14001:2015 by SGS