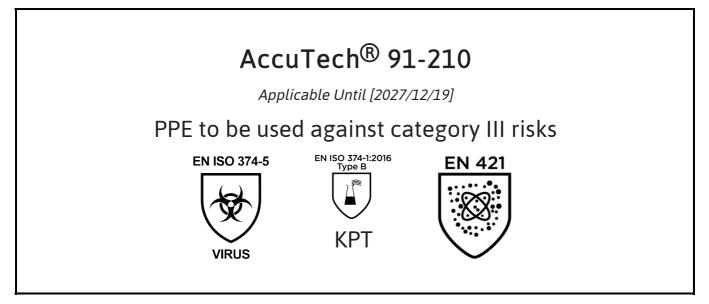

is in conformity with the provisions of Regulation 2016/425 on personal protective equipment, as amended to apply in GB, and with the standards EN ISO 374-5:2016, EN ISO 21420:2020, EN ISO 374-1:2016, EN 421:2010 and is identical to the PPE which is subject to the UK Type-examination (Module B, Annex V of the Regulation), under certificate number AB0321/23213-01/E00-00, issued by the Approved Body: