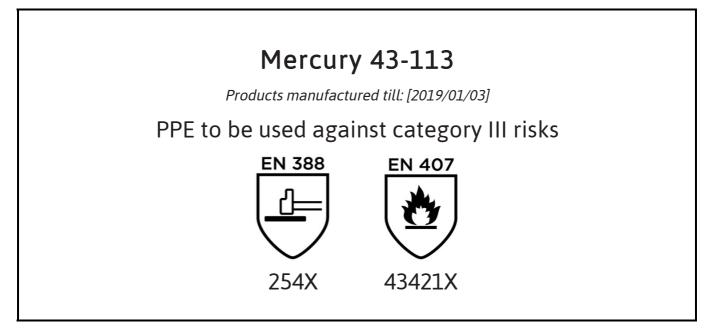

## **EU DECLARATION OF CONFORMITY**

The Manufacturer ANSELL HEALTHCARE EUROPE N.V. RIVERSIDE BUSINESS PARK, BLOCK J BOULEVARD INTERNATIONAL 55 B-1070 BRUSSELS BELGIUM

declares under his sole responsibility, that the PPE described hereafter:

is in conformity with the provisions of Regulation (EU) 2016/425 and with the standards EN 388:2003, EN 407:2004, EN 420:2003 + A1:2009 and is identical to the PPE which is subject to the EC Type examination; under certificate number 032/2015/0142 issued by the Notified Body:

## CENTEXBEL (0493) TECHNOLOGIEPARK 70 B-9052 ZWIJNAARDE BELGIUM

and is subject to the procedure set out in Annex VII (Module C2) of the Regulation under the supervision of the Notified Body:

CENTEXBEL (0493) TECHNOLOGIEPARK 70 B-9052 ZWIJNAARDE BELGIUM

Sta On

Guido Van Duren Director - Regulatory affairs Ansell

Place: Brussels Date: 2015/02/10