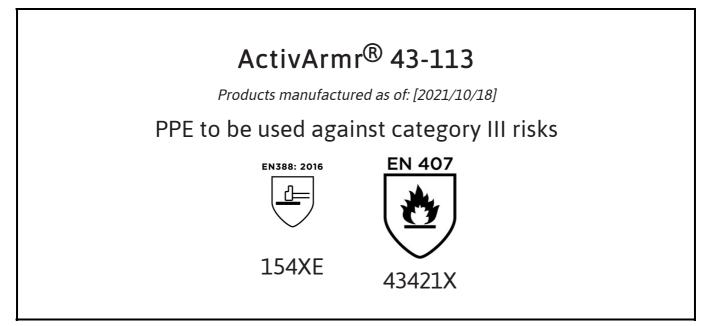

## EU DECLARATION OF CONFORMITY

The Manufacturer ANSELL HEALTHCARE EUROPE N.V. RIVERSIDE BUSINESS PARK, BLOCK J BOULEVARD INTERNATIONAL 55 B-1070 BRUSSELS BELGIUM

declares under his sole responsibility, that the PPE described hereafter:

is in conformity with the provisions of Regulation (EU) 2016/425 and with the standards EN 388:2016 +A1:2018, EN ISO 21420:2020, EN407:2020 and is identical to the PPE which is subject to the EU-Type examination (Module B, Annex V of the Regulation), under certificate number 032/2021/1046, issued by the Notified Body:

CENTEXBEL (0493) TECHNOLOGIEPARK 70 B-9052 ZWIJNAARDE BELGIUM

and is subject to the procedure set out in Annex VII (Module C2) of the Regulation under the supervision of the Notified Body:

CENTEXBEL (0493) TECHNOLOGIEPARK 70 B-9052 ZWIJNAARDE BELGIUM

Stor On

Guido Van Duren Director - Regulatory affairs Ansell

Place: Brussels Date: 2021/10/18