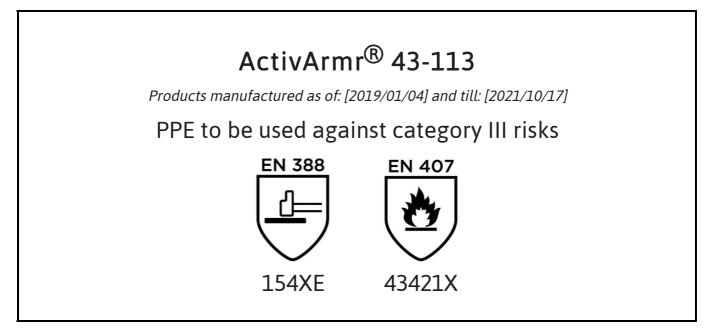

## EU DECLARATION OF CONFORMITY

The Manufacturer ANSELL HEALTHCARE EUROPE N.V. RIVERSIDE BUSINESS PARK, BLOCK J BOULEVARD INTERNATIONAL 55 B-1070 BRUSSELS BELGIUM

declares under his sole responsibility, that the PPE described hereafter:

is in conformity with the provisions of Regulation (EU) 2016/425 and with the standards EN 388:2016, EN 407:2004, EN 420:2003 + A1:2009 and is identical to the PPE which is subject to the EU-Type examination (Module B, Annex V of the Regulation), under certificate number 032/2019/0008, issued by the Notified Body:

CENTEXBEL (0493) TECHNOLOGIEPARK 70 B-9052 ZWIJNAARDE BELGIUM

and is subject to the procedure set out in Annex VII (Module C2) of the Regulation under the supervision of the Notified Body:

CENTEXBEL (0493) TECHNOLOGIEPARK 70 B-9052 ZWIJNAARDE BELGIUM

Stor On

Guido Van Duren Director - Regulatory affairs Ansell

Place: Brussels Date: 2019/01/04