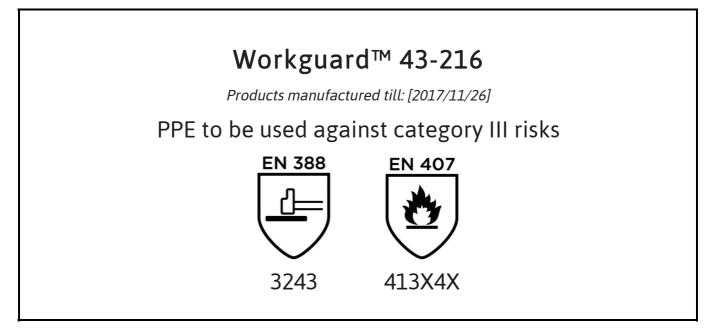

declares under his sole responsibility, that the PPE described hereafter:

is in conformity with the provisions of Regulation (EU) 2016/425 and with the standards EN 388:2016, EN 407:2004, EN 420:2003 + A1:2009, EN 12477:2001 + A1:2005 and is identical to the PPE which is subject to the EU-Type examination (Module B, Annex V of the Regulation), under certificate number 032/2017/1201, issued by the Notified Body:

#### CENTEXBEL (0493) TECHNOLOGIEPARK 70 B-9052 ZWIJNAARDE BELGIUM

and is subject to the procedure set out in Annex VII (Module C2) of the Regulation under the supervision of the Notified Body:

CENTEXBEL (0493) TECHNOLOGIEPARK 70 B-9052 ZWIJNAARDE BELGIUM

Stor On

Guido Van Duren Director - Regulatory affairs Ansell

Place: Brussels Date: 2017/11/27

The Manufacturer ANSELL HEALTHCARE EUROPE N.V. RIVERSIDE BUSINESS PARK, BLOCK J BOULEVARD INTERNATIONAL 55 B-1070 BRUSSELS BELGIUM