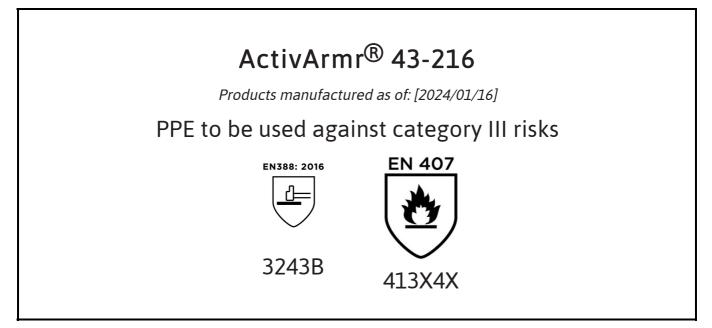

The Manufacturer ANSELL HEALTHCARE EUROPE N.V. RIVERSIDE BUSINESS PARK, BLOCK J BOULEVARD INTERNATIONAL 55 B-1070 BRUSSELS BELGIUM

declares under his sole responsibility, that the PPE described hereafter:

is in conformity with the provisions of Regulation (EU) 2016/425 and with the standards EN 12477:2001 + A1:2005, EN 388:2016 +A1:2018, EN407:2020, EN ISO 21420:2020 and is identical to the PPE which is subject to the EU-Type examination (Module B, Annex V of the Regulation), under certificate number 032/2022/0573.02, issued by the Notified Body:

CENTEXBEL (0493) TECHNOLOGIEPARK 70 B-9052 ZWIJNAARDE BELGIUM

and is subject to the procedure set out in Annex VII (Module C2) of the Regulation under the supervision of the Notified Body:

CENTEXBEL (0493) TECHNOLOGIEPARK 70 B-9052 ZWIJNAARDE BELGIUM

Stor On

Guido Van Duren Director - Regulatory affairs Ansell

Place: Brussels Date: 2024/01/16

The Manufacturer ANSELL HEALTHCARE EUROPE N.V. RIVERSIDE BUSINESS PARK, BLOCK J BOULEVARD INTERNATIONAL 55 B-1070 BRUSSELS BELGIUM