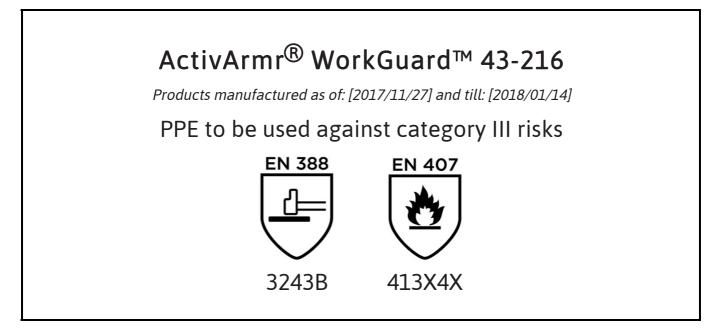

declares under his sole responsibility, that the PPE described hereafter:

is in conformity with the provisions of Regulation (EU) 2016/425 and with the standards EN 388:2016, EN 407:2004, EN 420:2003 + A1:2009, EN 12477:2001 + A1:2005 and is identical to the PPE which is subject to the EU-Type examination (Module B, Annex V of the Regulation), under certificate number 032/2017/1201, issued by the Notified Body:

#### CENTEXBEL (0493) TECHNOLOGIEPARK 70 B-9052 ZWIJNAARDE BELGIUM

and is subject to the procedure set out in Annex VII (Module C2) of the Regulation under the supervision of the Notified Body:

CENTEXBEL (0493) TECHNOLOGIEPARK 70 B-9052 ZWIJNAARDE BELGIUM

Stor On

Guido Van Duren Director - Regulatory affairs Ansell

Place: Brussels Date: 2017/11/27

The Manufacturer ANSELL HEALTHCARE EUROPE N.V. RIVERSIDE BUSINESS PARK, BLOCK J BOULEVARD INTERNATIONAL 55 B-1070 BRUSSELS BELGIUM