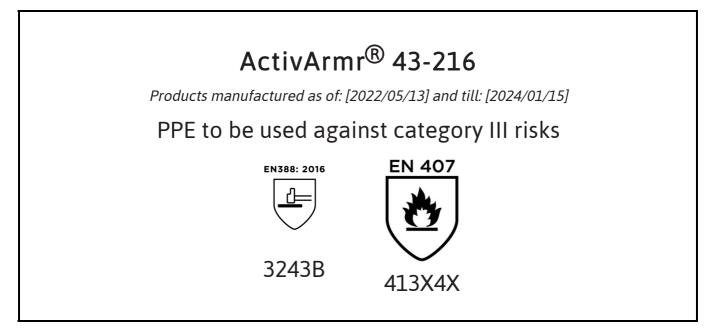

declares under his sole responsibility, that the PPE described hereafter:

is in conformity with the provisions of Regulation (EU) 2016/425 and with the standards EN 12477:2001 + A1:2005, EN 388:2016 +A1:2018, EN407:2020, EN ISO 21420:2020 and is identical to the PPE which is subject to the EU-Type examination (Module B, Annex V of the Regulation), under certificate number 032/2022/0573, issued by the Notified Body:

CENTEXBEL (0493) TECHNOLOGIEPARK 70 B-9052 ZWIJNAARDE BELGIUM

and is subject to the procedure set out in Annex VII (Module C2) of the Regulation under the supervision of the Notified Body:

CENTEXBEL (0493) TECHNOLOGIEPARK 70 B-9052 ZWIJNAARDE BELGIUM

Stor On

Guido Van Duren Director - Regulatory affairs Ansell

Place: Brussels Date: 2022/05/13

The Manufacturer ANSELL HEALTHCARE EUROPE N.V. RIVERSIDE BUSINESS PARK, BLOCK J BOULEVARD INTERNATIONAL 55 B-1070 BRUSSELS BELGIUM