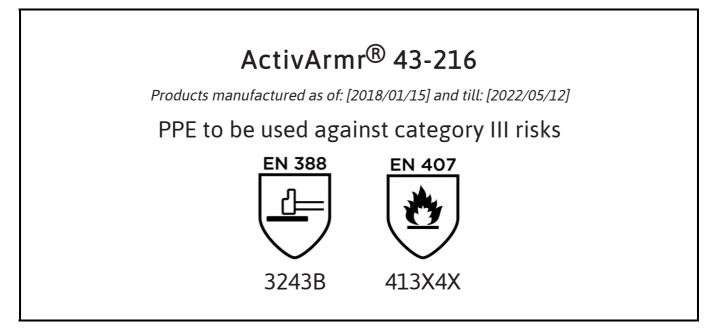

declares under his sole responsibility, that the PPE described hereafter:

is in conformity with the provisions of Regulation (EU) 2016/425 and with the standards EN 388:2016, EN 407:2004, EN 420:2003 + A1:2009, EN 12477:2001 + A1:2005 and is identical to the PPE which is subject to the EU-Type examination (Module B, Annex V of the Regulation), under certificate number 032/2018/0091.02, issued by the Notified Body:

CENTEXBEL (0493) TECHNOLOGIEPARK 70 B-9052 ZWIJNAARDE BELGIUM

and is subject to the procedure set out in Annex VII (Module C2) of the Regulation under the supervision of the Notified Body:

CENTEXBEL (0493) TECHNOLOGIEPARK 70 B-9052 ZWIJNAARDE BELGIUM

Sto On

Guido Van Duren Director - Regulatory affairs Ansell

Place: Brussels Date: 2018/01/15

The Manufacturer ANSELL HEALTHCARE EUROPE N.V. RIVERSIDE BUSINESS PARK, BLOCK J BOULEVARD INTERNATIONAL 55 B-1070 BRUSSELS BELGIUM