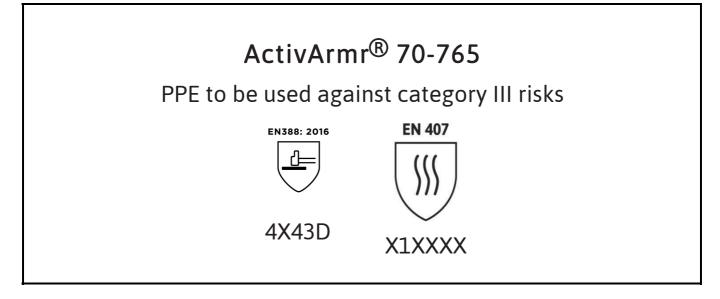

## **UK DECLARATION OF CONFORMITY**

The Manufacturer ANSELL HEALTHCARE EUROPE N.V. RIVERSIDE BUSINESS PARK, BLOCK J BOULEVARD INTERNATIONAL 55 B-1070 BRUSSELS BELGIUM

declares under his sole responsibility, that the PPE described hereafter:



is in conformity with the provisions of Regulation 2016/425 on personal protective equipment, as amended to apply in GB, and with the standards EN 388:2016 +A1:2018, EN407:2020 , EN ISO 21420:2020 and is identical to the PPE which is subject to the UK Type-examination (Module B, Annex V of the Regulation), under certificate number AB0321/22411-01/E00-00, issued by the Approved Body:

## SATRA TECHNOLOGY CENTRE (0321) WYNDHAM WAY, TELFORD WAY, KETTERING, NORTHAMPTONSHIRE, NN16 8SD, UNITED KINGDOM

and is subject to the conformity assessment procedure set out in Annex VII (Module C2) of the Regulation under the surveillance of the Approved Body:

SATRA TECHNOLOGY CENTRE (0321) WYNDHAM WAY, TELFORD WAY, KETTERING, NORTHAMPTONSHIRE, NN16 8SD, UNITED KINGDOM

Et O

Guido Van Duren Director -