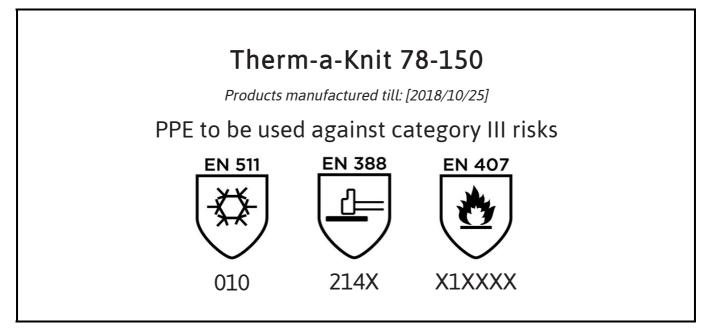

is in conformity with the provisions of Regulation (EU) 2016/425 and with the standards EN 511:2006, EN 388:2003, EN 407:2004, EN 420:2003 + A1:2009 and is identical to the PPE which is subject to the EC Type examination; under certificate number 032/2016/0034 issued by the Notified Body: