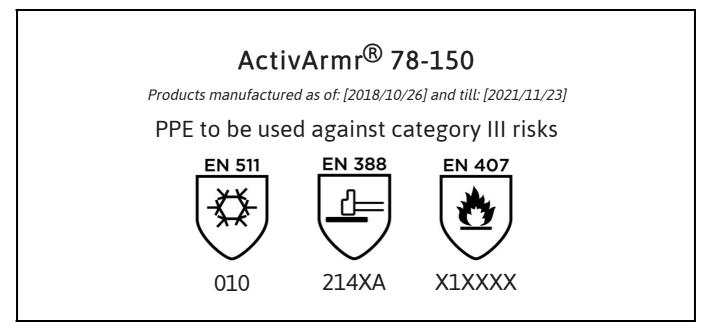

is in conformity with the provisions of Regulation (EU) 2016/425 and with the standards EN 511:2006, EN 388:2016, EN 407:2004, EN 420:2003 + A1:2009 and is identical to the PPE which is subject to the EU-Type examination (Module B, Annex V of the Regulation), under certificate number 032/2018/1867, issued by the Notified Body: