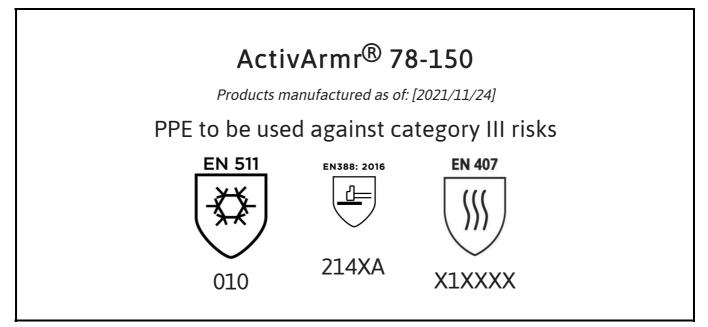

is in conformity with the provisions of Regulation (EU) 2016/425 and with the standards EN 511:2006, EN 388:2016 +A1:2018, EN407:2020, EN ISO 21420:2020 and is identical to the PPE which is subject to the EU-Type examination (Module B, Annex V of the Regulation), under certificate number 032/2021/1249, issued by the Notified Body: