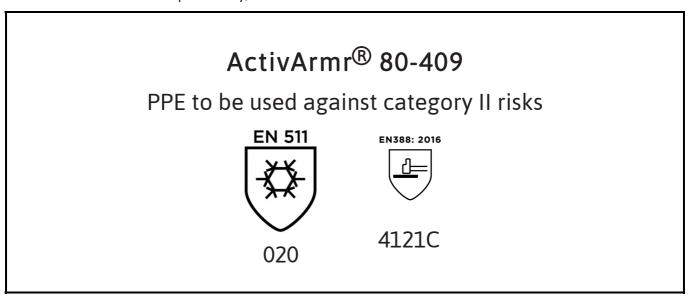

is in conformity with the provisions of Regulation 2016/425 on personal protective equipment, as amended to apply in GB, and with the standards EN 511:2006, EN 388:2016 +A1:2018, EN ISO 21420:2020 and is identical to the PPE which is subject to the UK Type-examination (Module B, Annex V of the Regulation), under certificate number AB0321/24705-01/E00-00, issued by the Approved Body: