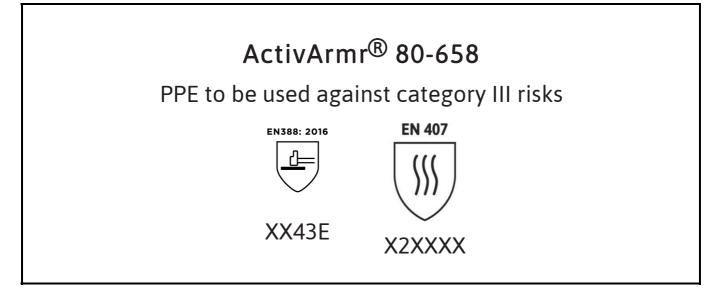

## **UK DECLARATION OF CONFORMITY**

The Manufacturer ANSELL HEALTHCARE EUROPE N.V. RIVERSIDE BUSINESS PARK, BLOCK J BOULEVARD INTERNATIONAL 55 B-1070 BRUSSELS BELGIUM

declares under his sole responsibility, that the PPE described hereafter:



is in conformity with the provisions of Regulation 2016/425 on personal protective equipment, as amended to apply in GB, and with the standards EN 388:2016 +A1:2018, EN407:2020 , EN ISO 21420:2020 and is identical to the PPE which is subject to the UK Type-examination (Module B, Annex V of the Regulation), under certificate number AB0321/22871-01/E00-00, issued by the Approved Body:

## SATRA TECHNOLOGY CENTRE (0321) WYNDHAM WAY, TELFORD WAY, KETTERING, NORTHAMPTONSHIRE, NN16 8SD, UNITED KINGDOM

and is subject to the conformity assessment procedure set out in Annex VII (Module C2) of the Regulation under the surveillance of the Approved Body:

SATRA TECHNOLOGY CENTRE (0321) WYNDHAM WAY, TELFORD WAY, KETTERING, NORTHAMPTONSHIRE, NN16 8SD, UNITED KINGDOM

Et O

Guido Van Duren Director -