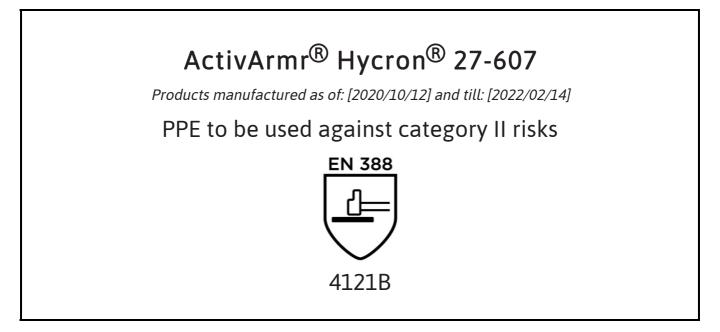

## **EU DECLARATION OF CONFORMITY**

The Manufacturer ANSELL HEALTHCARE EUROPE N.V. RIVERSIDE BUSINESS PARK, BLOCK J BOULEVARD INTERNATIONAL 55 B-1070 BRUSSELS BELGIUM

declares under his sole responsibility, that the PPE described hereafter:

is in conformity with the provisions of Regulation (EU) 2016/425 and with the standards EN 388:2016, EN 420:2003 + A1:2009 and is identical to the PPE which is subject to the EU-Type examination (Module B, Annex V of the Regulation), under certificate number 032/2019/1114.03, issued by the Notified Body:

CENTEXBEL (0493) TECHNOLOGIEPARK 70 B-9052 ZWIJNAARDE BELGIUM

and is subject to the procedure set out in Annex VI (Module C) of the Regulation.

Stor On

Guido Van Duren Director - Regulatory affairs Ansell

Place: Brussels Date: 2020/10/12