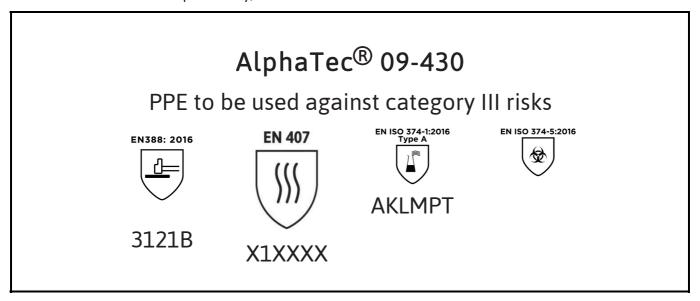

is in conformity with the provisions of Regulation 2016/425 on personal protective equipment, as amended to apply in GB, and with the standards EN 388:2016 +A1:2018, EN407:2020, EN ISO 21420:2020, EN ISO 374-1:2016, EN ISO 374-5:2016 and is identical to the PPE which is subject to the UK Type-examination (Module B, Annex V of the Regulation), under certificate number AB0321/23433-01/E00-00, issued by the Approved Body: