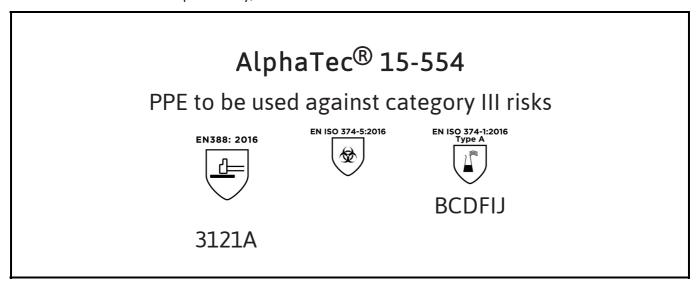

is in conformity with the provisions of Regulation 2016/425 on personal protective equipment, as amended to apply in GB, and with the standards EN 388:2016 +A1:2018, EN ISO 21420:2020, EN ISO 374-5:2016, EN ISO 374-1:2016 and is identical to the PPE which is subject to the UK Type-examination (Module B, Annex V of the Regulation), under certificate number AB0321/23959-01/E00-00, issued by the Approved Body: