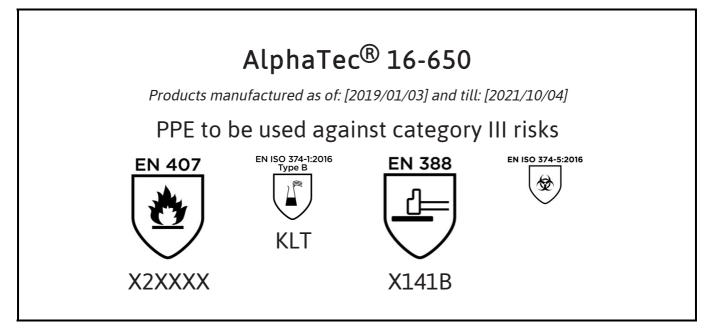

declares under his sole responsibility, that the PPE described hereafter:

is in conformity with the provisions of Regulation (EU) 2016/425 and with the standards EN 407:2004, EN ISO 374-1:2016 Type B, EN 388:2016, EN 420:2003 + A1:2009, EN ISO 374-5:2016 and is identical to the PPE which is subject to the EU-Type examination (Module B, Annex V of the Regulation), under certificate number 032/2019/0005, issued by the Notified Body:

CENTEXBEL (0493) TECHNOLOGIEPARK 70 B-9052 ZWIJNAARDE BELGIUM

and is subject to the procedure set out in Annex VII (Module C2) of the Regulation under the supervision of the Notified Body:

CENTEXBEL (0493) TECHNOLOGIEPARK 70 B-9052 ZWIJNAARDE BELGIUM