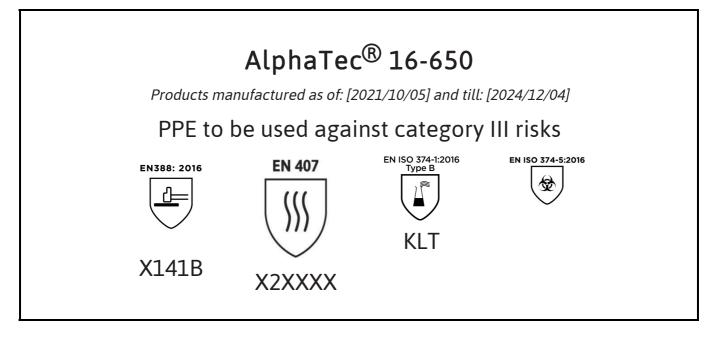

| AlphaTec <sup>®</sup> 16-650                     |        |                             |                   |
|--------------------------------------------------|--------|-----------------------------|-------------------|
| <i>Products manufactured as of: [2024/12/05]</i> |        |                             |                   |
| PPE to be used against category III risks        |        |                             |                   |
| EN388: 2016                                      | EN 407 | EN ISO 374-1:2016<br>Type B | EN ISO 374-5:2016 |

is in conformity with the provisions of Regulation (EU) 2016/425 and with the standards EN 388:2016 +A1:2018, EN407:2020, EN ISO 21420:2020, EN ISO 374-1:2016, EN ISO 374-5:2016 and is identical to the PPE which is subject to the EU-Type examination (Module B, Annex V of the Regulation), under certificate number 032/2021/0995.02, issued by the Notified Body: