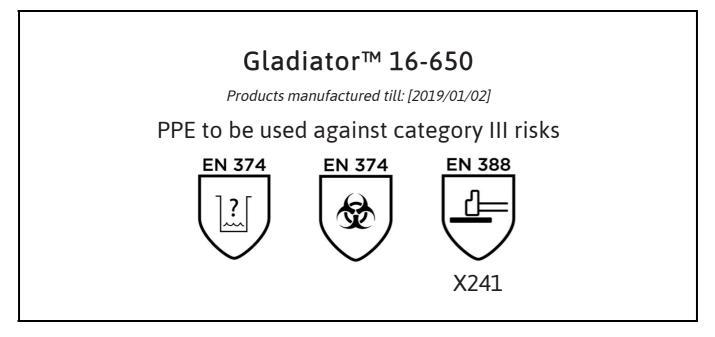

declares under his sole responsibility, that the PPE described hereafter:

is in conformity with the provisions of Regulation (EU) 2016/425 and with the standards EN 374:2003, , EN 388:2003, EN 420:2003 + A1:2009 and is identical to the PPE which is subject to the EC Type examination; under certificate number 03209654 issued by the Notified Body:

#### CENTEXBEL (0493) TECHNOLOGIEPARK 70 B-9052 ZWIJNAARDE BELGIUM

and is subject to the procedure set out in Annex VII (Module C2) of the Regulation under the supervision of the Notified Body:

CENTEXBEL (0493) TECHNOLOGIEPARK 70 B-9052 ZWIJNAARDE BELGIUM