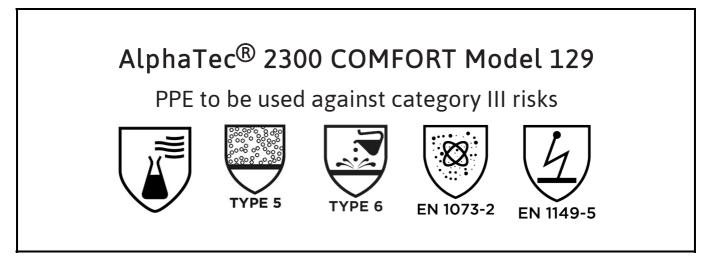

is in conformity with the provisions of Regulation (EU) 2016/425 and with the standards, EN ISO 13982-1:2004 + A1:2010, EN 13034:2005 + A1:2009, EN 1073-2:2002, EN 1149-5:2018, EN ISO 13688:2013 (with exception of puncture resistance for which class 1 was achieved) and is identical to the PPE which is subject to the EU-Type examination (Module B, Annex V of the Regulation), under certificate number 0598/PPE/24/4483, issued by the Notified Body: