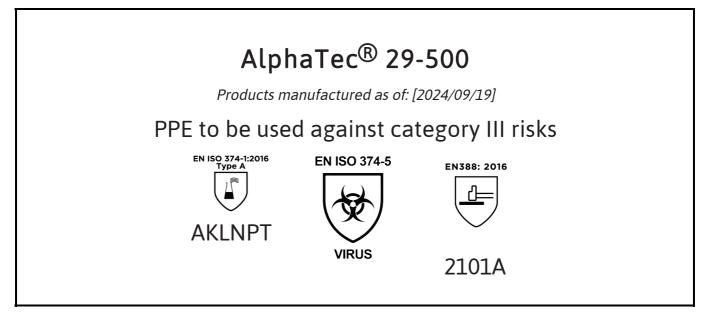

is in conformity with the provisions of Regulation 2016/425 on personal protective equipment, as amended to apply in GB, and with the standards EN ISO 374-1:2016, EN ISO 374-5:2016, EN 388:2016 +A1:2018 and is identical to the PPE which is subject to the Type-examination (Module B, Annex V of the Regulation), under certificate number 032/2024/0516, issued by the Body: