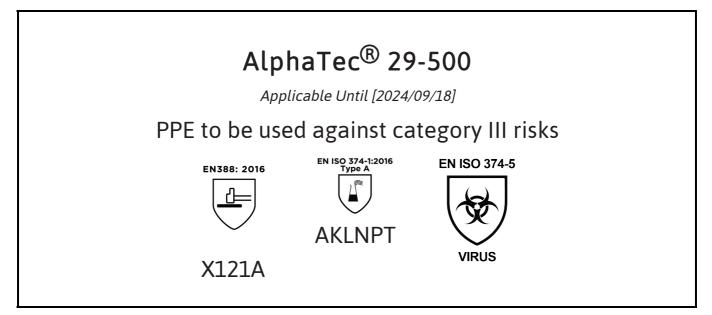

is in conformity with the provisions of Regulation 2016/425 on personal protective equipment, as amended to apply in GB, and with the standards EN 388:2016 +A1:2018, EN ISO 21420:2020, EN ISO 374-1:2016, EN ISO 374-5:2016 and is identical to the PPE which is subject to the UK Type-examination (Module B, Annex V of the Regulation), under certificate number AB0321/22873-01/E00-00, issued by the Approved Body: