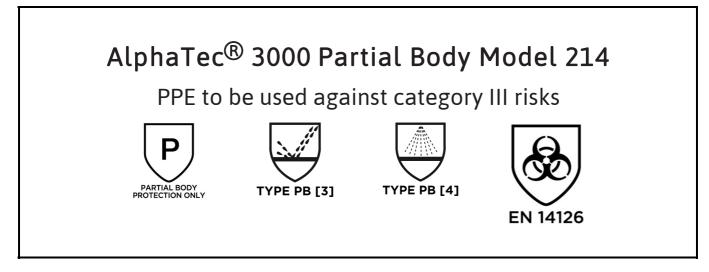

is in conformity with the provisions of Regulation 2016/425 on personal protective equipment as amended to apply in GB, and with the standardsPartial Body Protection Only, EN 14605:2005 + A1:2009, EN 14126:2003, EN ISO 13688:2013 and is identical to the PPE which is subject to the UK Typeexamination (Module B, Annex V of the Regulation), under certificate number 0120/PPE/230578 issued by the Approved Body: