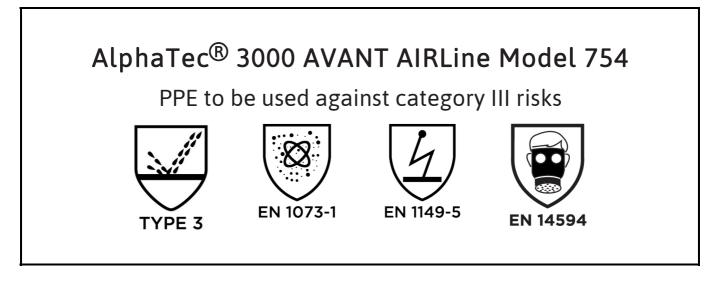

is in conformity with the provisions of Regulation (EU) 2016/425 and with the standards EN 14605:2005 + A1:2009, EN 1073-1:2016 + A1:2018, EN 1149-5:2018, EN 14594:2018 and is identical to the PPE which is subject to the EU Type Examination; under certificate number 9898 A/20/14 PSA issued by the Notified Body: