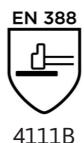

Products manufactured as of: [2021/10/12]

PPE to be used against category III risks

EN388: 2016

4111B

X1XXXX

is in conformity with the provisions of Regulation (EU) 2016/425 and with the standards EN 388:2016 +A1:2018, EN407:2020, EN ISO 21420:2020, EN ISO 374-1:2016, EN ISO 374-5:2016 and is identical to the PPE which is subject to the EU-Type examination (Module B, Annex V of the Regulation), under certificate number 032/2021/1032, issued by the Notified Body: