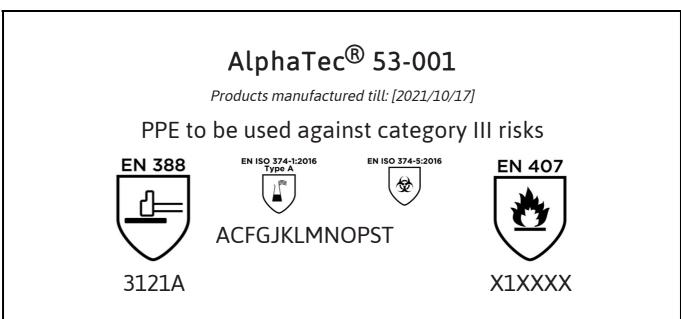

Products manufactured as of: [2021/10/18]

PPE to be used against category III risks

EN388: 2016

3121A

X1XXXX

**ACFGJKLMNOPST** 

EN ISO 374-5:2016

is in conformity with the provisions of Regulation (EU) 2016/425 and with the standards EN 388:2016 +A1:2018, EN407:2020, EN ISO 21420:2020, EN ISO 374-1:2016, EN ISO 374-5:2016 and is identical to the PPE which is subject to the EU-Type examination (Module B, Annex V of the Regulation), under certificate number 032/2021/1047, issued by the Notified Body: