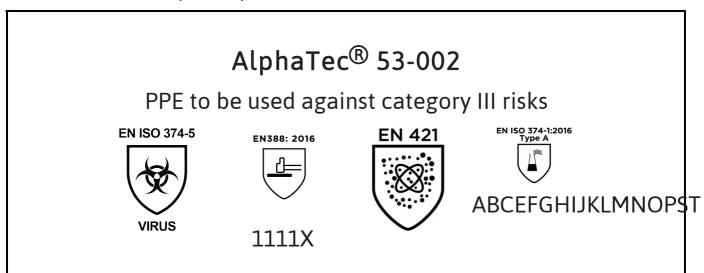

is in conformity with the provisions of Regulation 2016/425 on personal protective equipment, as amended to apply in GB, and with the standards EN ISO 374-5:2016, EN 388:2016 +A1:2018, EN 421:2010, EN ISO 374-1:2016 and is identical to the PPE which is subject to the Type-examination (Module B, Annex V of the Regulation), under certificate number 032/2024/0135, issued by the Body: