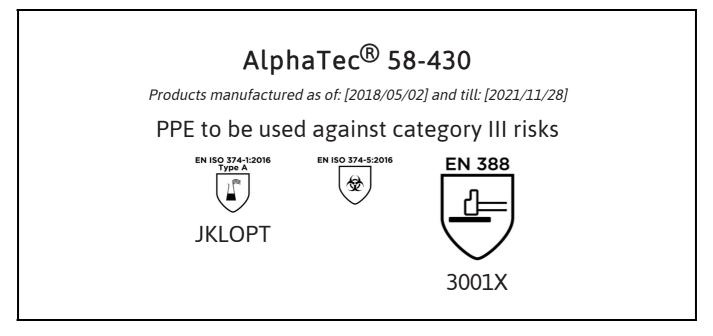

# EU DECLARATION OF CONFORMITY

The Manufacturer ANSELL HEALTHCARE EUROPE N.V. RIVERSIDE BUSINESS PARK, BLOCK J BOULEVARD INTERNATIONAL 55 B-1070 BRUSSELS BELGIUM

declares under his sole responsibility, that the PPE described hereafter:

is in conformity with the provisions of Regulation (EU) 2016/425 and with the standards EN ISO 374-1:2016, EN ISO 374-5:2016, EN 388:2016, EN 420:2003 + A1:2009 and is identical to the PPE which is subject to the EU-Type examination (Module B, Annex V of the Regulation), under certificate number 032/2018/0802, issued by the Notified Body:

Bito On

Guido Van Duren Director - Regulatory affairs Ansell

Place: Brussels Date: 2018/05/02