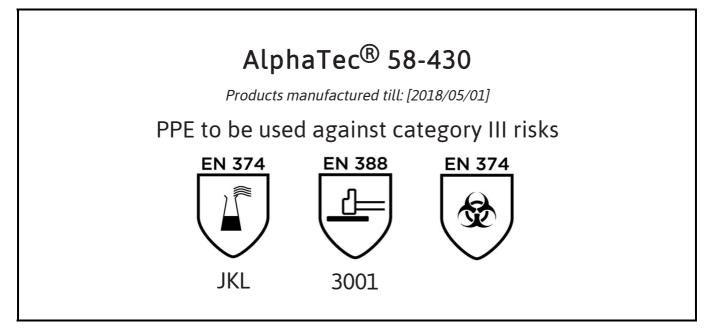

### **EU DECLARATION OF CONFORMITY**

The Manufacturer ANSELL HEALTHCARE EUROPE N.V. RIVERSIDE BUSINESS PARK, BLOCK J BOULEVARD INTERNATIONAL 55 B-1070 BRUSSELS BELGIUM

declares under his sole responsibility, that the PPE described hereafter:

is in conformity with the provisions of Regulation (EU) 2016/425 and with the standards EN 374:2003, EN 388:2003, EN 420:2003 + A1:2009, and is identical to the PPE which is subject to the EC Type examination; under certificate number 03213826 issued by the Notified Body:

Sta On

Guido Van Duren Director - Regulatory affairs Ansell

Place: Brussels Date: 2013/11/25