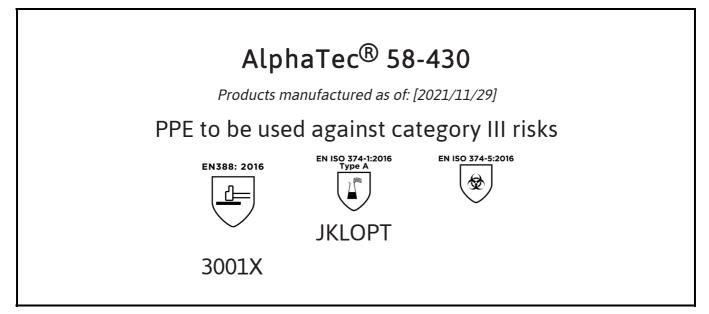

# EU DECLARATION OF CONFORMITY

The Manufacturer ANSELL HEALTHCARE EUROPE N.V. RIVERSIDE BUSINESS PARK, BLOCK J BOULEVARD INTERNATIONAL 55 B-1070 BRUSSELS BELGIUM

declares under his sole responsibility, that the PPE described hereafter:

is in conformity with the provisions of Regulation (EU) 2016/425 and with the standards EN 388:2016 +A1:2018, EN ISO 21420:2020, EN ISO 374-1:2016, EN ISO 374-5:2016 and is identical to the PPE which is subject to the EU-Type examination (Module B, Annex V of the Regulation), under certificate number 032/2021/1278, issued by the Notified Body:

Sto On

Guido Van Duren Director - Regulatory affairs Ansell

Place: Brussels Date: 2021/11/29