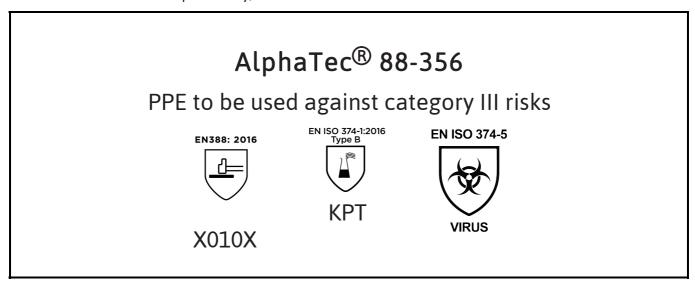

is in conformity with the provisions of Regulation 2016/425 on personal protective equipment, as amended to apply in GB, and with the standards EN 388:2016 +A1:2018, EN ISO 21420:2020, EN ISO 374-1:2016, EN ISO 374-5:2016 and is identical to the PPE which is subject to the Type-examination (Module B, Annex V of the Regulation), under certificate number 032/2022/0030.02, issued by the Body: