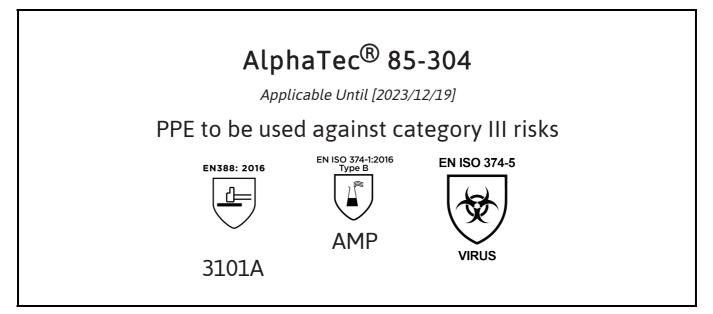

## **UK DECLARATION OF CONFORMITY**

The Manufacturer ANSELL HEALTHCARE EUROPE N.V. RIVERSIDE BUSINESS PARK, BLOCK J BOULEVARD INTERNATIONAL 55 B-1070 BRUSSELS BELGIUM

declares under his sole responsibility, that the PPE described hereafter:

is in conformity with the provisions of Regulation 2016/425 on personal protective equipment, as amended to apply in GB, and with the standards EN 388:2016 +A1:2018, EN ISO 21420:2020, EN ISO 374-1:2016, EN ISO 374-5:2016 and is identical to the PPE which is subject to the UK Type-examination (Module B, Annex V of the Regulation), under certificate number AB0321/23004-01/E00-00, issued by the Approved Body:

> SATRA TECHNOLOGY CENTRE (0321) WYNDHAM WAY, TELFORD WAY, KETTERING, NORTHAMPTONSHIRE, NN16 8SD, UNITED KINGDOM

and is subject to the conformity assessment procedure set out in Annex VII (Module C2) of the Regulation under the surveillance of the Approved Body:

SATRA TECHNOLOGY CENTRE (0321) WYNDHAM WAY, TELFORD WAY, KETTERING, NORTHAMPTONSHIRE, NN16 8SD, UNITED KINGDOM

Stor On

Guido Van Duren Director - Regulatory affairs Ansell

Place: Brussels Date: 2022/11/30