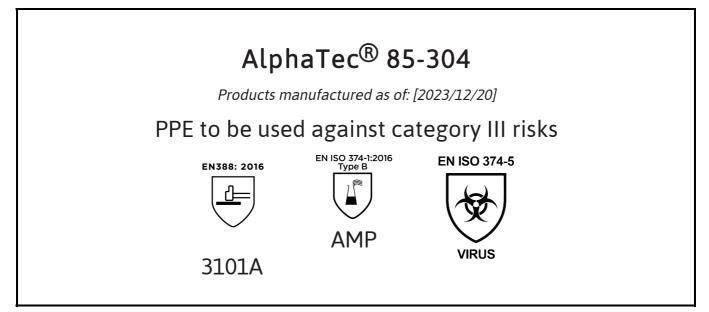

## **UK DECLARATION OF CONFORMITY**

The Manufacturer ANSELL HEALTHCARE EUROPE N.V. RIVERSIDE BUSINESS PARK, BLOCK J BOULEVARD INTERNATIONAL 55 B-1070 BRUSSELS BELGIUM

declares under his sole responsibility, that the PPE described hereafter:

is in conformity with the provisions of Regulation 2016/425 on personal protective equipment, as amended to apply in GB, and with the standards EN 388:2016 +A1:2018, EN ISO 21420:2020, EN ISO 374-1:2016, EN ISO 374-5:2016 and is identical to the PPE which is subject to the UK Type-examination (Module B, Annex V of the Regulation), under certificate number 032/2021/1308.02/UKCA, issued by the Approved Body:

CENTEXBEL INTERNATIONAL LTD, 8 NORTHUMBERLAND AVENUE, LONDON, WC2N 5BY, UK

and is subject to the conformity assessment procedure set out in Annex VII (Module C2) of the Regulation under the surveillance of the Approved Body:

CENTEXBEL INTERNATIONAL LTD, 8 NORTHUMBERLAND AVENUE, LONDON, WC2N 5BY, UK

Sta On

Guido Van Duren Director - Regulatory affairs Ansell

Place: Brussels Date: 2023/12/20