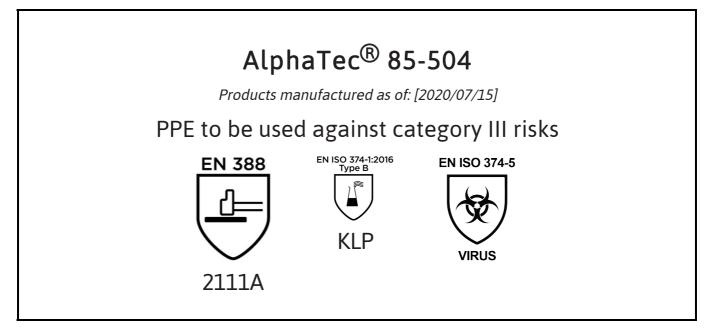

is in conformity with the provisions of Regulation (EU) 2016/425 and with the standards EN 388:2016, EN ISO 374-1:2016 Type B, EN ISO 374-5:2016, EN 420:2003 + A1:2009 and is identical to the PPE which is subject to the EU-Type examination (Module B, Annex V of the Regulation), under certificate number 032/2020/0978, issued by the Notified Body:

Bito On

Guido Van Duren Director - Regulatory affairs Ansell

Place: Brussels Date: 2020/07/15