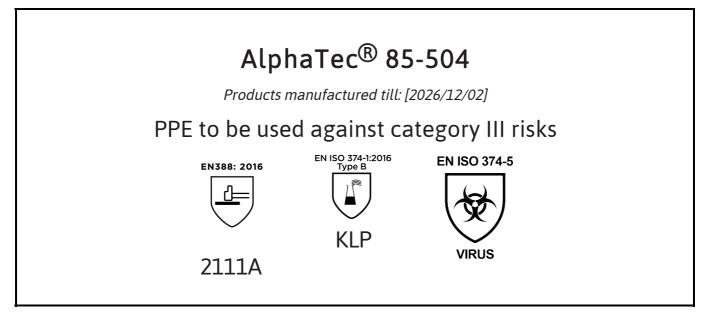

is in conformity with the provisions of Regulation (EU) 2016/425 and with the standards EN 388:2016 +A1:2018, EN ISO 21420:2020, EN ISO 374-1:2016, EN ISO 374-5:2016 and is identical to the PPE which is subject to the EU-Type examination (Module B, Annex V of the Regulation), under certificate number 032/2021/1309, issued by the Notified Body:

Sto On

Guido Van Duren Director - Regulatory affairs Ansell

Place: Brussels Date: 2021/12/02