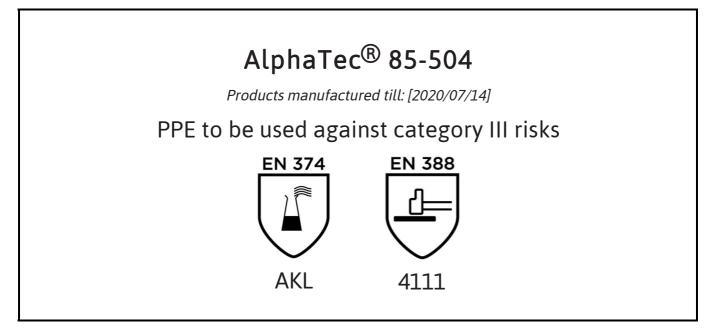

is in conformity with the provisions of Regulation (EU) 2016/425 and with the standards EN 374:2003, EN 388:2003, EN 420:2003 + A1:2009 and is identical to the PPE which is subject to the EC Type examination; under certificate number IFA 1501065 issued by the Notified Body:

INSTITUT FÜR ARBEITSSCHUTZ DER DGUV (IFA) (0121) PRÜF- UND ZERTIFIZIERUNGSSTELLE IM DGUV TEST ALTE HEERSTRASSE 111 53754 SANKT AUGUSTIN

Stor On

Guido Van Duren Director - Regulatory affairs Ansell

Place: Brussels Date: 2015/07/23