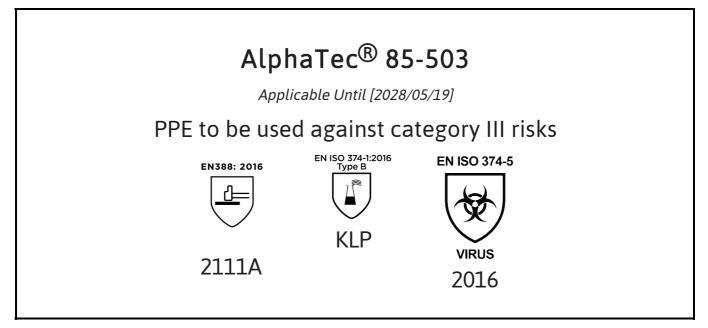

is in conformity with the provisions of Regulation 2016/425 on personal protective equipment, as amended to apply in GB, and with the standards EN 388:2016 +A1:2018, EN ISO 21420:2020, EN ISO 374-1:2016, EN ISO 374-5:2016 and is identical to the PPE which is subject to the UK Type-examination (Module B, Annex V of the Regulation), under certificate number AB0321/24204-01/E00-00, issued by the Approved Body: