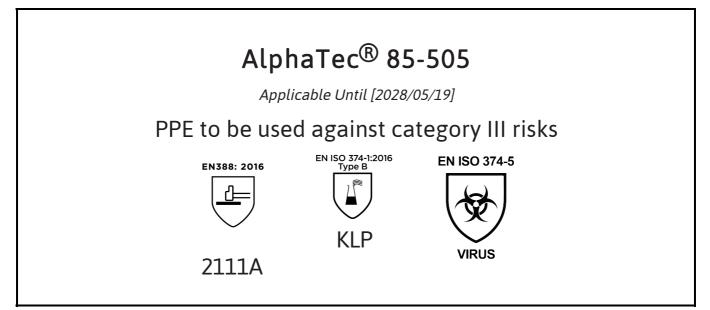

is in conformity with the provisions of Regulation 2016/425 on personal protective equipment, as amended to apply in GB, and with the standards EN 388:2016 +A1:2018, EN ISO 21420:2020, EN ISO 374-1:2016, EN ISO 374-5:2016 and is identical to the PPE which is subject to the UK Type-examination (Module B, Annex V of the Regulation), under certificate number AB0321/24204-01/E00-00, issued by the Approved Body: