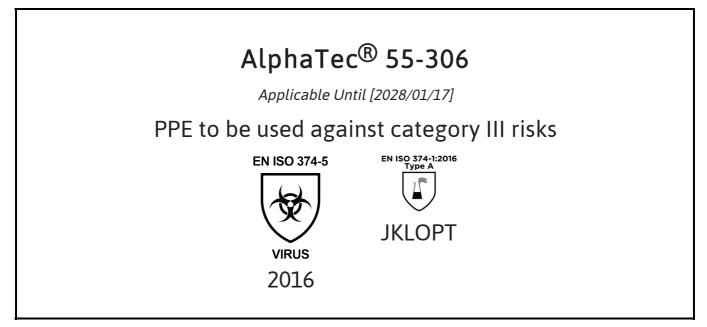

is in conformity with the provisions of Regulation 2016/425 on personal protective equipment, as amended to apply in GB, and with the standards EN ISO 374-5:2016, EN ISO 21420:2020, EN ISO 374-1:2016 and is identical to the PPE which is subject to the UK Type-examination (Module B, Annex V of the Regulation), under certificate number AB0321/23416-01/E00-00, issued by the Approved Body: