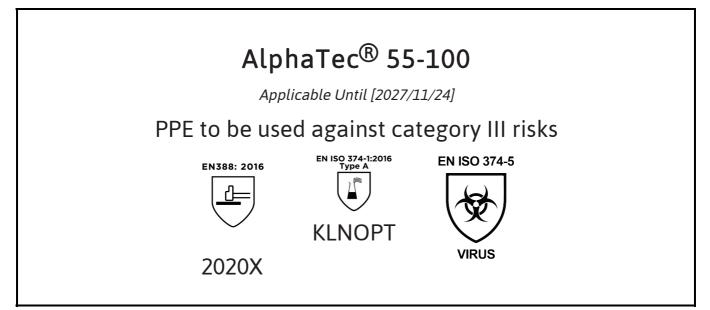

## **UK DECLARATION OF CONFORMITY**

The Manufacturer ANSELL HEALTHCARE EUROPE N.V. RIVERSIDE BUSINESS PARK, BLOCK J BOULEVARD INTERNATIONAL 55 B-1070 BRUSSELS BELGIUM

declares under his sole responsibility, that the PPE described hereafter:



is in conformity with the provisions of Regulation 2016/425 on personal protective equipment, as amended to apply in GB, and with the standards EN 388:2016 +A1:2018, EN ISO 21420:2020, EN ISO 374-1:2016, EN ISO 374-5:2016 and is identical to the PPE which is subject to the UK Type-examination (Module B, Annex V of the Regulation), under certificate number AB0321/22940-01/E00-00, issued by the Approved Body:

> SATRA TECHNOLOGY CENTRE (0321) WYNDHAM WAY, TELFORD WAY, KETTERING, NORTHAMPTONSHIRE, NN16 8SD, UNITED KINGDOM

and is subject to the conformity assessment procedure set in out in Annex VIII (Module D) of the Regulation under the surveillance of the Approved Body:

SATRA TECHNOLOGY CENTRE (0321) WYNDHAM WAY, TELFORD WAY, KETTERING, NORTHAMPTONSHIRE, NN16 8SD, UNITED KINGDOM

Sto On