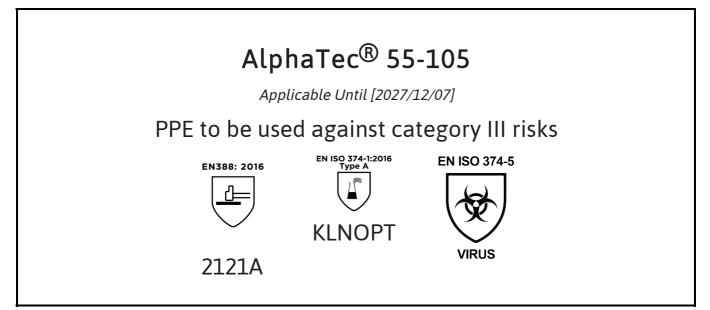

## **UK DECLARATION OF CONFORMITY**

The Manufacturer ANSELL HEALTHCARE EUROPE N.V. RIVERSIDE BUSINESS PARK, BLOCK J BOULEVARD INTERNATIONAL 55 B-1070 BRUSSELS BELGIUM

declares under his sole responsibility, that the PPE described hereafter:

is in conformity with the provisions of Regulation 2016/425 on personal protective equipment, as amended to apply in GB, and with the standards EN 388:2016 +A1:2018, EN ISO 21420:2020, EN ISO 374-1:2016, EN ISO 374-5:2016 and is identical to the PPE which is subject to the UK Type-examination (Module B, Annex V of the Regulation), under certificate number AB0321/23127-01/E00-00, issued by the Approved Body: