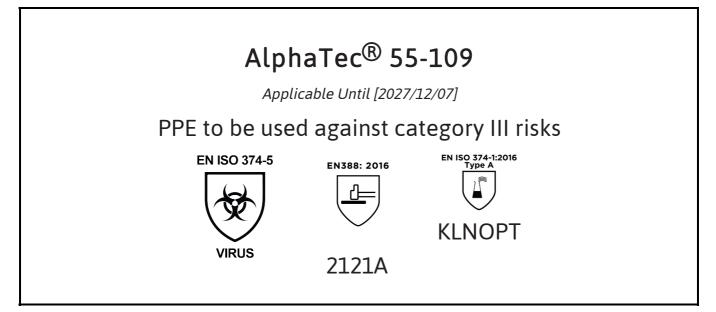

## **UK DECLARATION OF CONFORMITY**

The Manufacturer ANSELL HEALTHCARE EUROPE N.V. RIVERSIDE BUSINESS PARK, BLOCK J BOULEVARD INTERNATIONAL 55 B-1070 BRUSSELS BELGIUM

declares under his sole responsibility, that the PPE described hereafter:



is in conformity with the provisions of Regulation 2016/425 on personal protective equipment, as amended to apply in GB, and with the standards EN ISO 374-5:2016, EN 388:2016 +A1:2018, EN ISO 21420:2020, EN ISO 374-1:2016 and is identical to the PPE which is subject to the UK Type-examination (Module B, Annex V of the Regulation), under certificate number AB0321/23127-01/E00-00, issued by the Approved Body:

> SATRA TECHNOLOGY CENTRE (0321) WYNDHAM WAY, TELFORD WAY, KETTERING, NORTHAMPTONSHIRE, NN16 8SD, UNITED KINGDOM

and is subject to the conformity assessment procedure set in out in Annex VIII (Module D) of the Regulation under the surveillance of the Approved Body:

SATRA TECHNOLOGY CENTRE (0321) WYNDHAM WAY, TELFORD WAY, KETTERING, NORTHAMPTONSHIRE, NN16 8SD, UNITED KINGDOM

Stor O