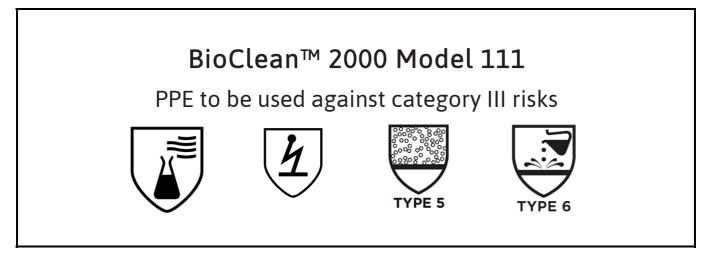

is in conformity with the provisions of Regulation (EU) 2016/425 and with the standards, EN 1149-5:2018, EN ISO 13688:2013+A1:2021, EN ISO 13982-1:2004 + A1:2010, EN 13034:2005 + A1:2009 and is identical to the PPE which is subject to the EU Type Examination; under certificate number 032/2023/0766 issued by the Notified Body: