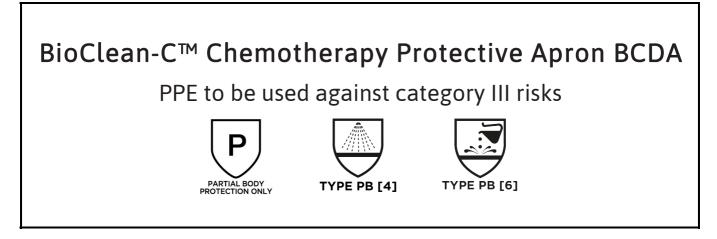

is in conformity with the provisions of Regulation (EU) 2016/425 and with the standards EN ISO 13688:2013+A1:2021, Partial Body Protection Only, EN 14605:2005 + A1:2009, EN 13034:2005 + A1:2009 and is identical to the PPE which is subject to the EU Type Examination; under certificate number 032/2023/0236 issued by the Notified Body: