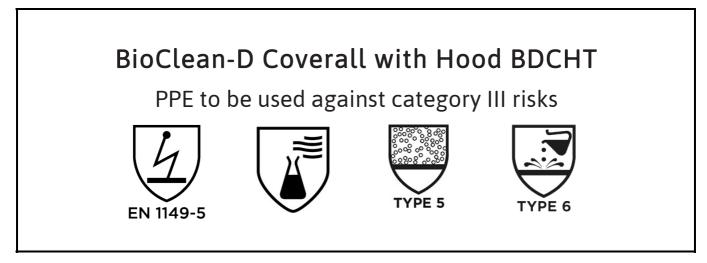

is in conformity with the provisions of Regulation (EU) 2016/425 and with the standards EN 1149-5:2018, , EN ISO 13982-1:2004 + A1:2010, EN 13034:2005 + A1:2009 and is identical to the PPE which is subject to the EU Type Examination; under certificate number 032/2023/0582 issued by the Notified Body: