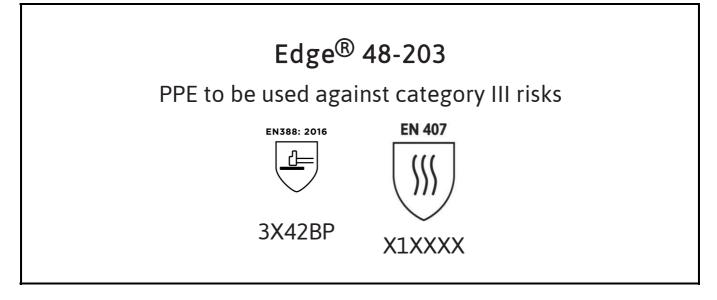

is in conformity with the provisions of Regulation (EU) 2016/425 and with the standards EN ISO 21420:2020, EN 388:2016 +A1:2018, EN407:2020 and is identical to the PPE which is subject to the EU-Type examination (Module B, Annex V of the Regulation), under certificate number 032/2021/0991, issued by the Notified Body: