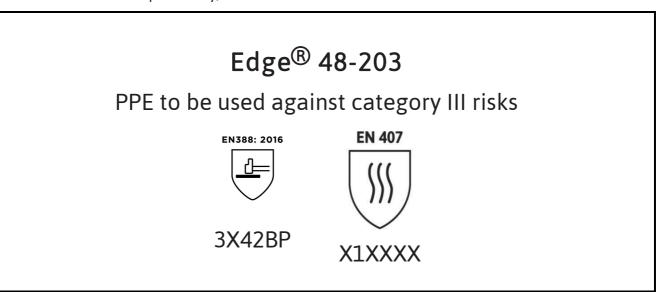

is in conformity with the provisions of Regulation 2016/425 on personal protective equipment, as amended to apply in GB, and with the standards EN ISO 21420:2020, EN 388:2016 +A1:2018, EN407:2020 and is identical to the PPE which is subject to the UK Type-examination (Module B, Annex V of the Regulation), under certificate number AB0321/23373-01/E00-00, issued by the Approved Body: