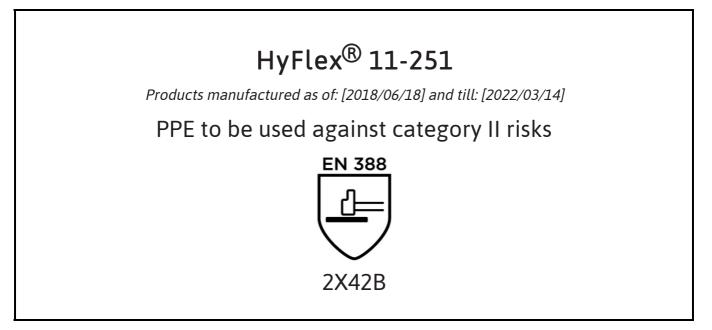

## **EU DECLARATION OF CONFORMITY**

The Manufacturer ANSELL HEALTHCARE EUROPE N.V. RIVERSIDE BUSINESS PARK, BLOCK J BOULEVARD INTERNATIONAL 55 B-1070 BRUSSELS BELGIUM

declares under his sole responsibility, that the PPE described hereafter:

is in conformity with the provisions of Regulation (EU) 2016/425 and with the standards EN 388:2016, EN 420:2003 + A1:2009 and is identical to the PPE which is subject to the EU-Type examination (Module B, Annex V of the Regulation), under certificate number 032/2018/1116, issued by the Notified Body:

Place: Brussels Date: 2018/06/18