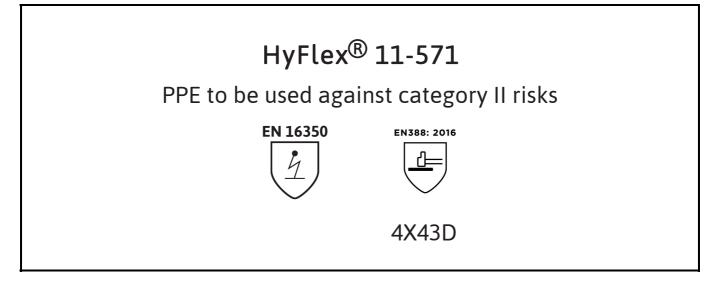

is in conformity with the provisions of Regulation (EU) 2016/425 and with the standards EN 16350:2014, EN 388:2016 +A1:2018, EN ISO 21420:2020 and is identical to the PPE which is subject to the EU-Type examination (Module B, Annex V of the Regulation), under certificate number 032/2022/0791, issued by the Notified Body: