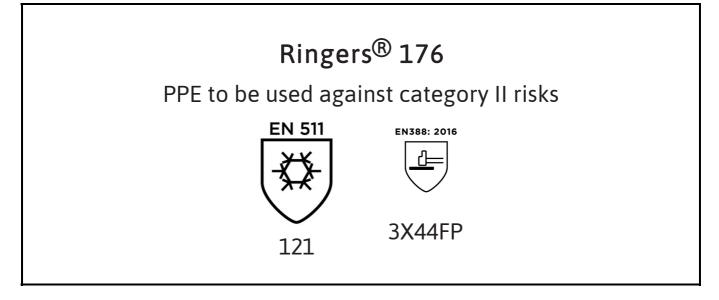

is in conformity with the provisions of Regulation 2016/425 on personal protective equipment, as amended to apply in GB, and with the standards EN 511:2006, EN 388:2016 +A1:2018, EN ISO 21420:2020 and is identical to the PPE which is subject to the UK Type-examination (Module B, Annex V of the Regulation), under certificate number AB0321/23055-01/E00-00, issued by the Approved Body: