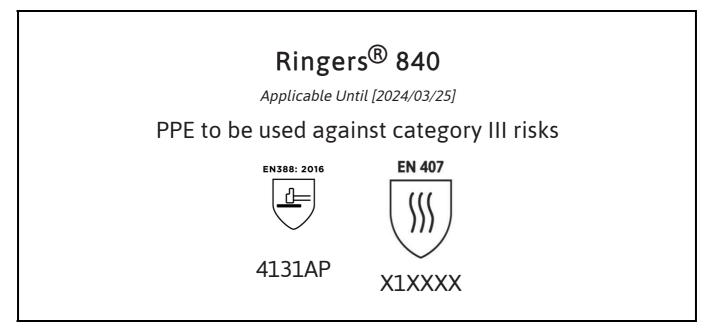

## **UK DECLARATION OF CONFORMITY**

The Manufacturer ANSELL HEALTHCARE EUROPE N.V. RIVERSIDE BUSINESS PARK, BLOCK J BOULEVARD INTERNATIONAL 55 B-1070 BRUSSELS BELGIUM

declares under his sole responsibility, that the PPE described hereafter:

is in conformity with the provisions of Regulation 2016/425 on personal protective equipment, as amended to apply in GB, and with the standards EN 388:2016 +A1:2018, EN407:2020 , EN ISO 21420:2020 and is identical to the PPE which is subject to the UK Type-examination (Module B, Annex V of the Regulation), under certificate number AB0321/23267-01/E00-00, issued by the Approved Body:

## SATRA TECHNOLOGY CENTRE (0321) WYNDHAM WAY, TELFORD WAY, KETTERING, NORTHAMPTONSHIRE, NN16 8SD, UNITED KINGDOM

and is subject to the procedure set out in Annex VII (Module C2) of the Regulation under the supervision of the Notified Body:

SATRA TECHNOLOGY CENTRE (0321) WYNDHAM WAY, TELFORD WAY, KETTERING, NORTHAMPTONSHIRE, NN16 8SD, UNITED KINGDOM

Stor On

Guido Van Duren Director - Regulatory affairs Ansell

Place: Brussels Date: 2022/12/20