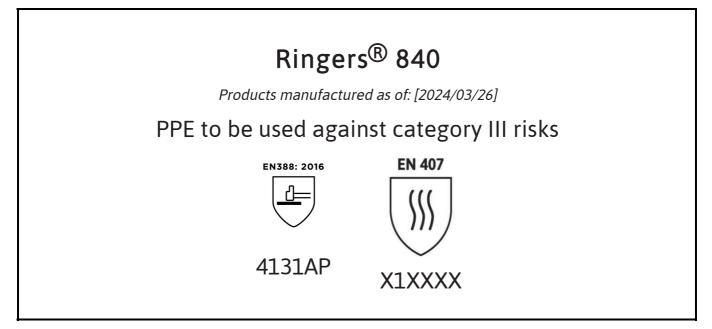

## **UK DECLARATION OF CONFORMITY**

The Manufacturer ANSELL HEALTHCARE EUROPE N.V. RIVERSIDE BUSINESS PARK, BLOCK J BOULEVARD INTERNATIONAL 55 B-1070 BRUSSELS BELGIUM

declares under his sole responsibility, that the PPE described hereafter:

is in conformity with the provisions of Regulation 2016/425 on personal protective equipment, as amended to apply in GB, and with the standards EN 388:2016 +A1:2018, EN407:2020, EN ISO 21420:2020 and is identical to the PPE which is subject to the UK Type-examination (Module B, Annex V of the Regulation), under certificate number AB0321/23267-02/E00-00, issued by the Approved Body:

## SATRA TECHNOLOGY CENTRE (0321) WYNDHAM WAY, TELFORD WAY, KETTERING, NORTHAMPTONSHIRE, NN16 8SD, UNITED KINGDOM

and is subject to the conformity assessment procedure set out in Annex VII (Module C2) of the Regulation under the surveillance of the Approved Body:

CENTEXBEL (0493) TECHNOLOGIEPARK 70 B-9052 ZWIJNAARDE BELGIUM

Sto On

Guido Van Duren Director - Regulatory affairs Ansell

Place: Brussels Date: 2024/03/26