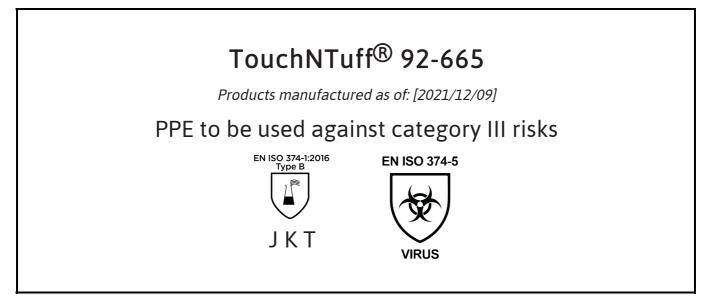

is in conformity with the provisions of Regulation (EU) 2016/425 and with the standards EN ISO 21420:2020, EN ISO 374-1:2016, EN ISO 374-5:2016 and is identical to the PPE which is subject to the EU-Type examination (Module B, Annex V of the Regulation), under certificate number 032/2021/1344, issued by the Notified Body:

Sto On

Guido Van Duren Director - Regulatory affairs Ansell

Place: Brussels Date: 2021/12/09