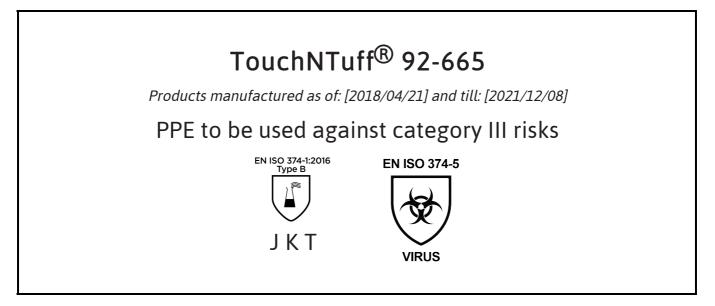

is in conformity with the provisions of Regulation (EU) 2016/425 and with the standards EN ISO 374-1:2016 Type B, EN 420:2003 + A1:2009, EN ISO 374-5:2016 and is identical to the PPE which is subject to the EU-Type examination (Module B, Annex V of the Regulation), under certificate number 032/2018/0356, issued by the Notified Body:

Sto O

Guido Van Duren Director - Regulatory affairs Ansell

Place: Brussels Date: 2018/02/23