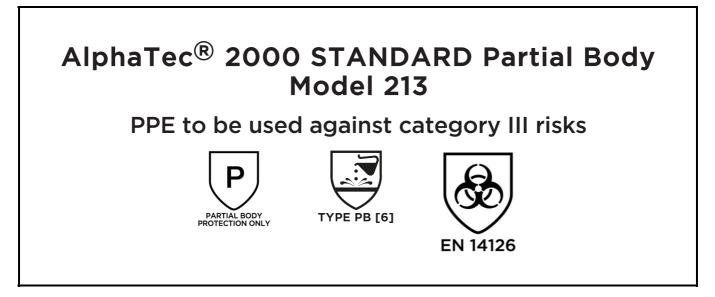

is in conformity with the provisions of Regulation (EU) 2016/425 and with the standards Partial Body Protection Only, EN 13034:2005 + A1:2009, EN 14126:2003, EN ISO 13688:2013 and is identical to the PPE which is subject to the EU Type Examination; under certificate number 0598/PPE/23/3087 issued by the Notified Body: